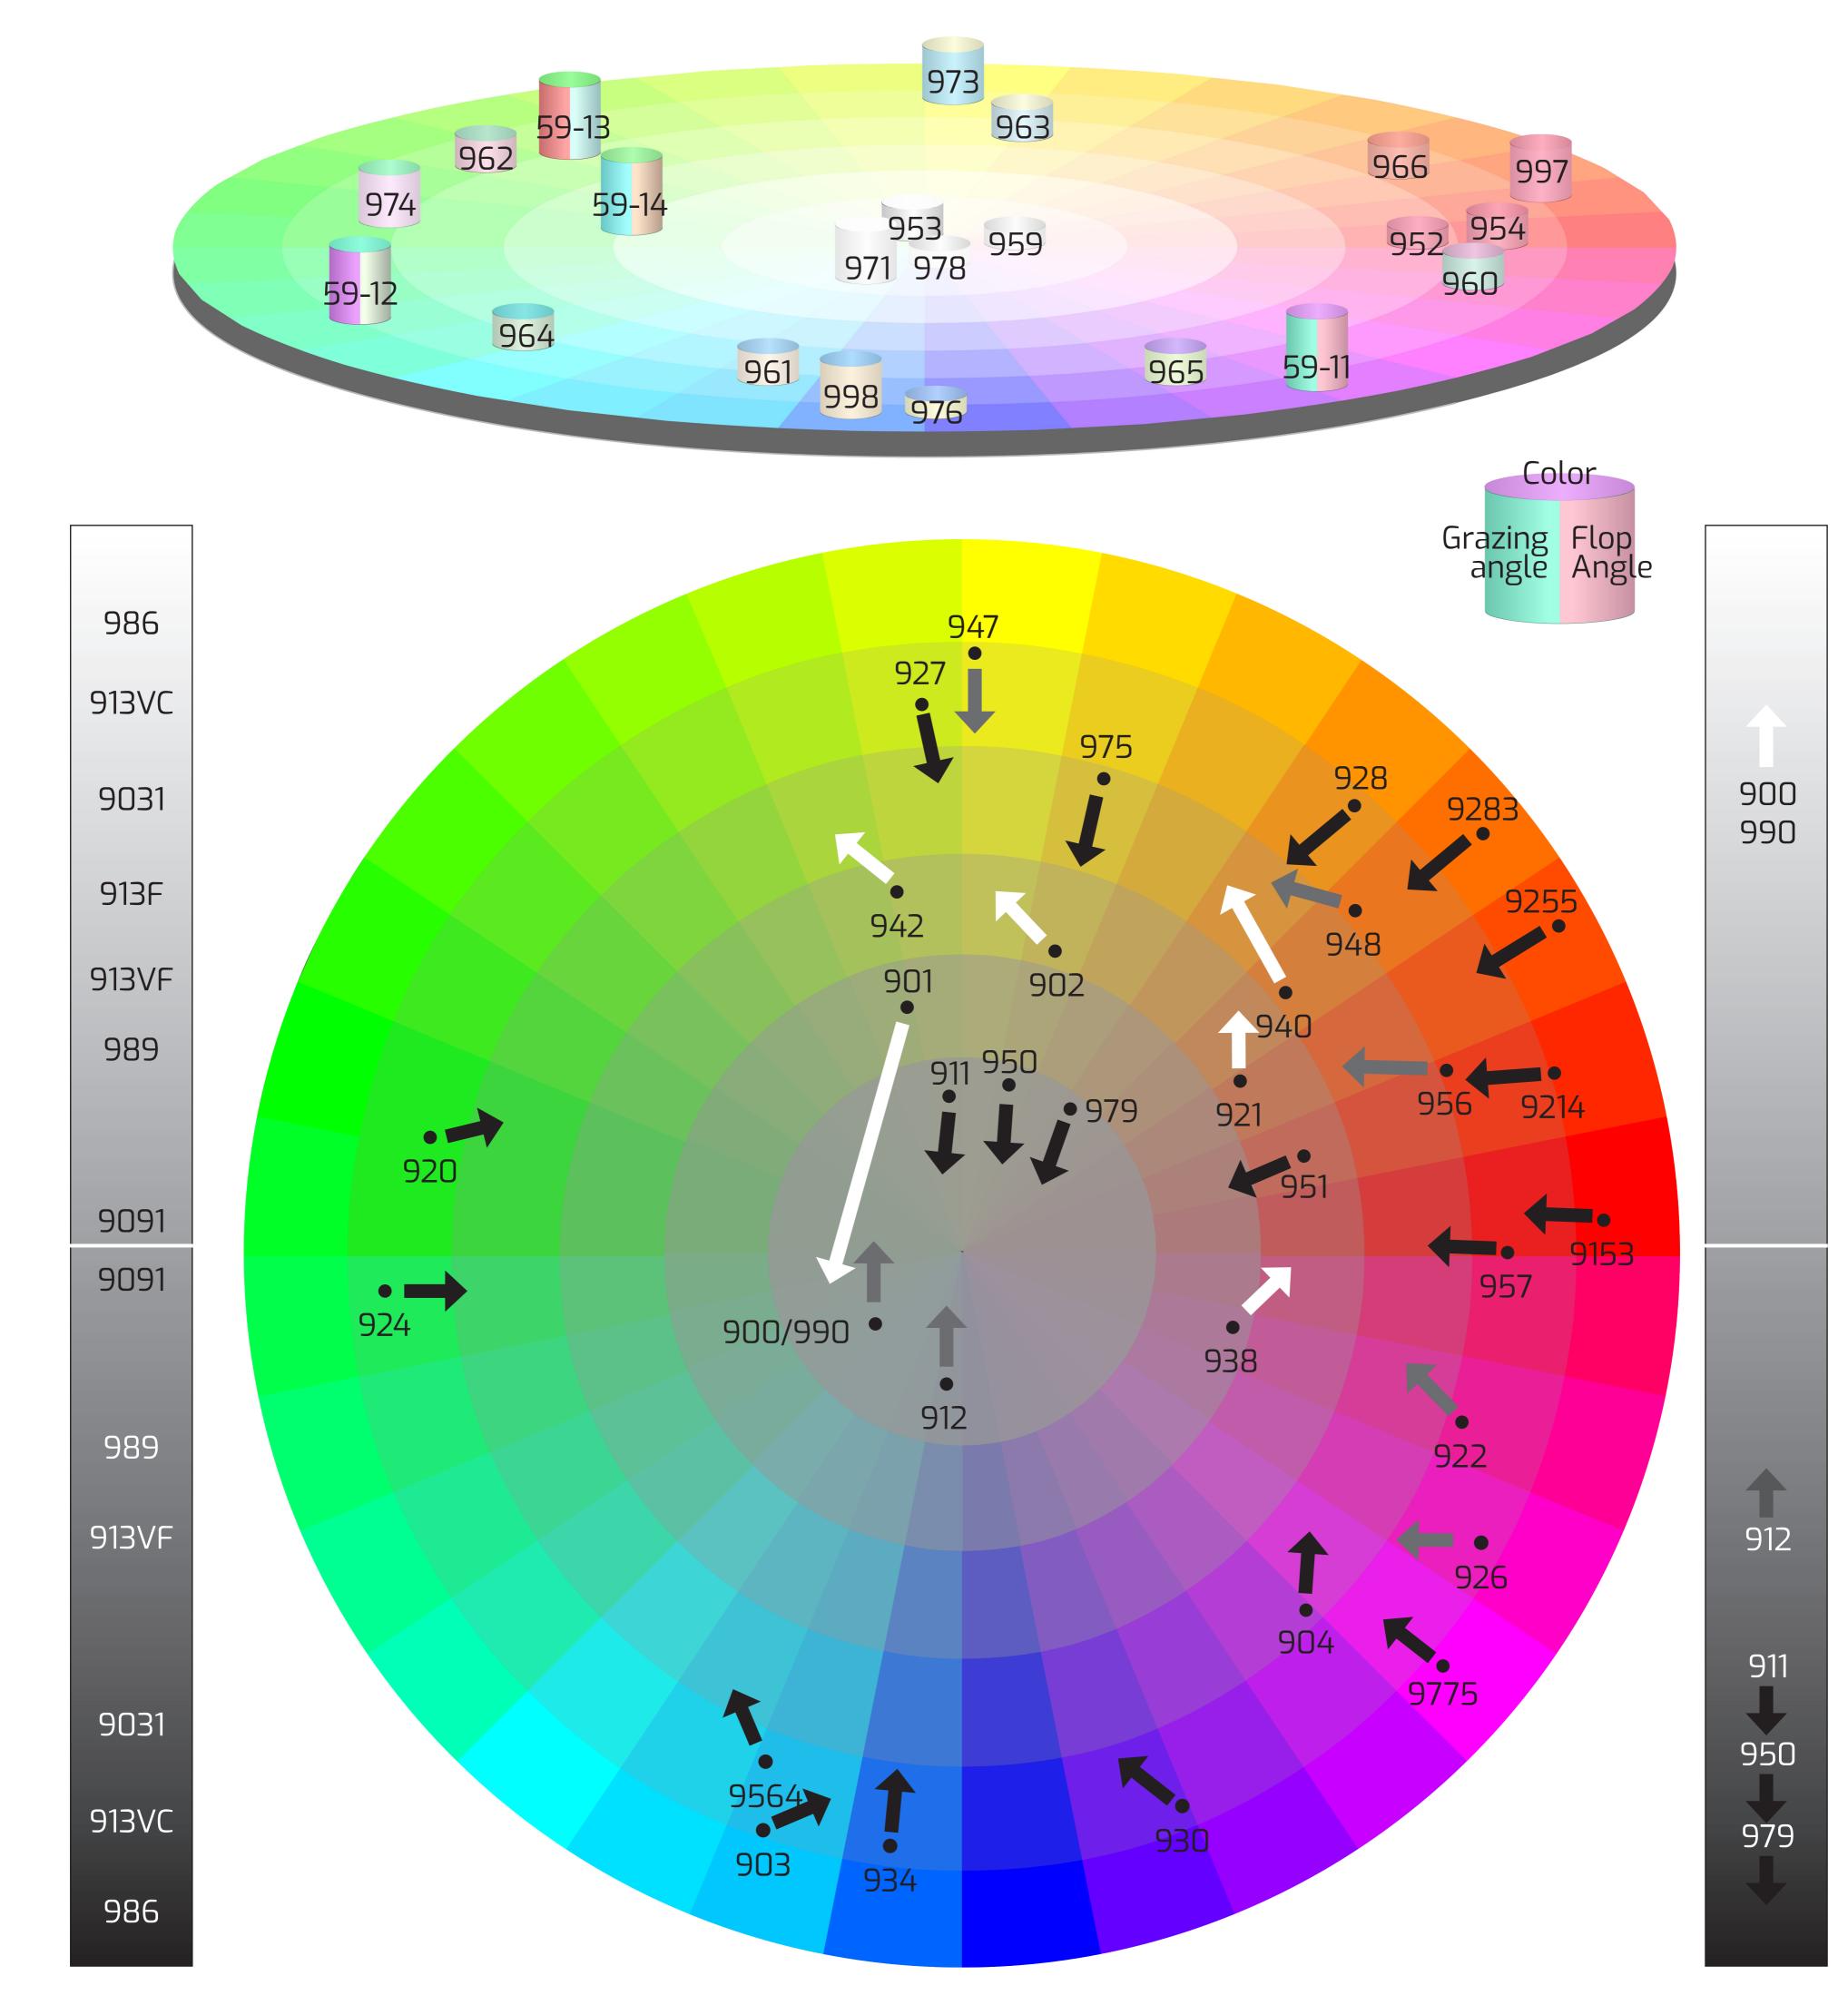

**Colour circle featuring the mixing colours** mixed with metallic and the colour flop and depth flop is also shown.

Tilted colour circle featuring the (multi-)effect colours:

- This tilted circle (flop 1 position) features all 'multi-effect colours' categorised according to main colour The multiple colour effect of these mixing colours is indicated on the colour bar in the circle •
- •
- When mixed, the complementarily positioned colours will produce a whitish result •
- This circle could be used for the purpose of adjusting the colour direction and for complementary colour shifts, • but only in the case of multi-effect colours